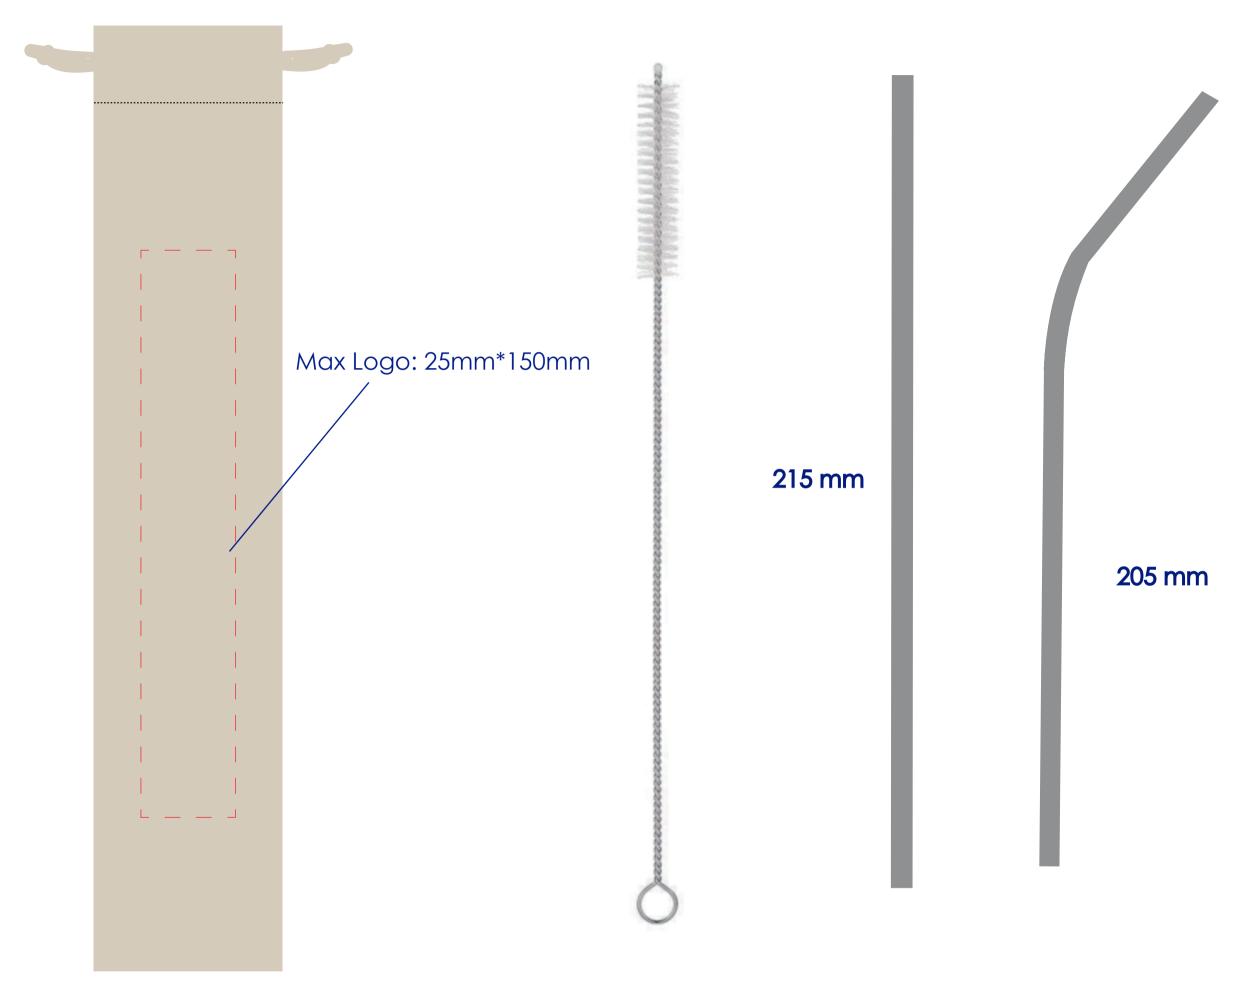

# **Approval Proof**

Pouch: 50mm\*250mm

# **Product Colour**

Natural Pouch

Silver Straw

Stainless Steel Straw

## **Logo Size**